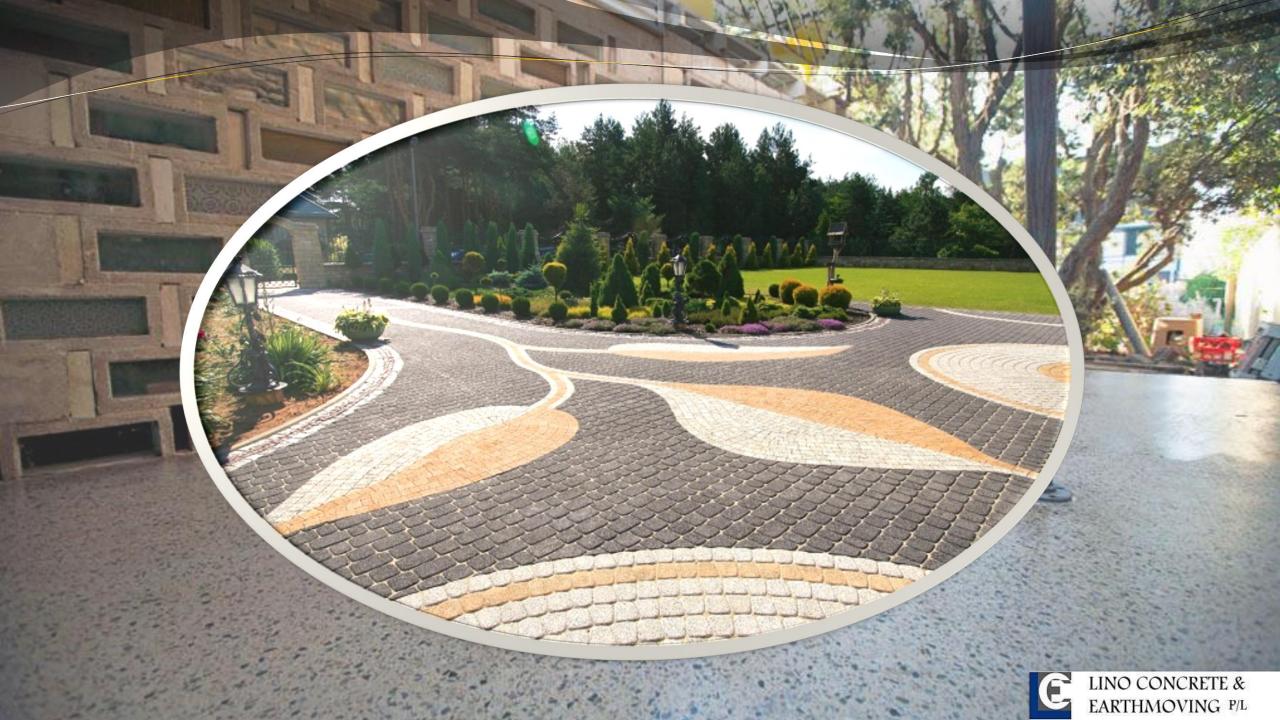

**Shapes and Colours** 

Concrete pavers come in literally an infinite number of styles and colour possibilities that provide cool surfaces around patios and pool decks. Earth tone colours harmonize with any decor, blend naturally into the landscape, and provide elegance and functionality.